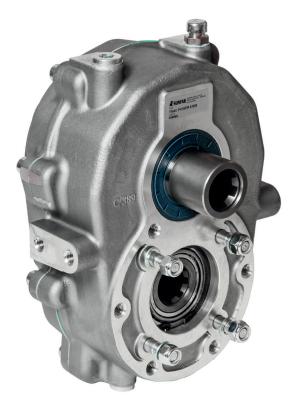

## TRACPOWER 61800

TRACPOWER increases the speed of the tractor's power take off 2.5 times, which gives better conditions for hydraulic operation.

**TRACPOWER** is the solution when the tractor's original hydraulics do not give sufficiently large flow and pressure.

**TRACPOWER** is a gearbox that is mounted straight onto the power take off shaft.

## Type 61800

| Continuous torque, input         | Nm       | 800   |
|----------------------------------|----------|-------|
| Intermittent torque, output      | Nm       | 320   |
| Power at 1000 rpm, input         | kW       | 82    |
| Power at 1000 rpm, output        | kW       | 34    |
| Weight                           | kg       | 14    |
| Installation position            |          | Rear  |
| Direction of rotation in/out     | Opposite |       |
| Gear ratio engine/power take off |          | 1:2.5 |