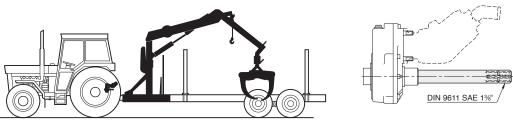

- Suitable for all Sunfab pumps with DIN flange
- Can be turned

**TRACPOWER** extra equipment Extension shaft for simultaneous driving of e.g. a forestry wagon

**GB** 1311 1/2