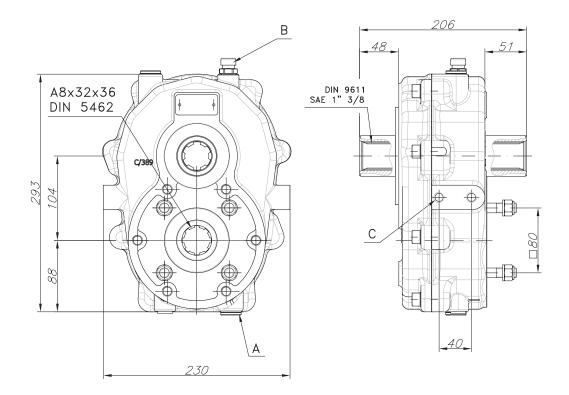

Ventilation when the gearbox is turned 180°

Notes

- A Oil filler, level and drain plug
- B Ventilation oil
- C Mounting hole M10x1,5

Max oil level capacity 1l, Gearbox oil SAE 80/90